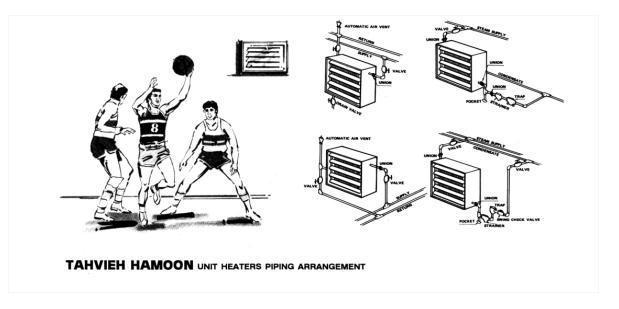

TAHVIEH HAM

FOR: INDUSTRIAL, COMMERCIAL, AND INSTITUTIONAL SPACE HEATING.

FOR STEAM AND HOT WATER APPLICATIONS

# **TAHVIEH HAMOON** OFFERS STEAM OR HOT WATER UNIT HEATERS FOR INDUSTRIAL . COMEERCIAL AND INSTITUTIONAL SPACE HEATING .

TAHVIEH HAMOON unit heaters are applicable for steam (up to 150 P.S.I.) and hot water (up to 300 ° F.).